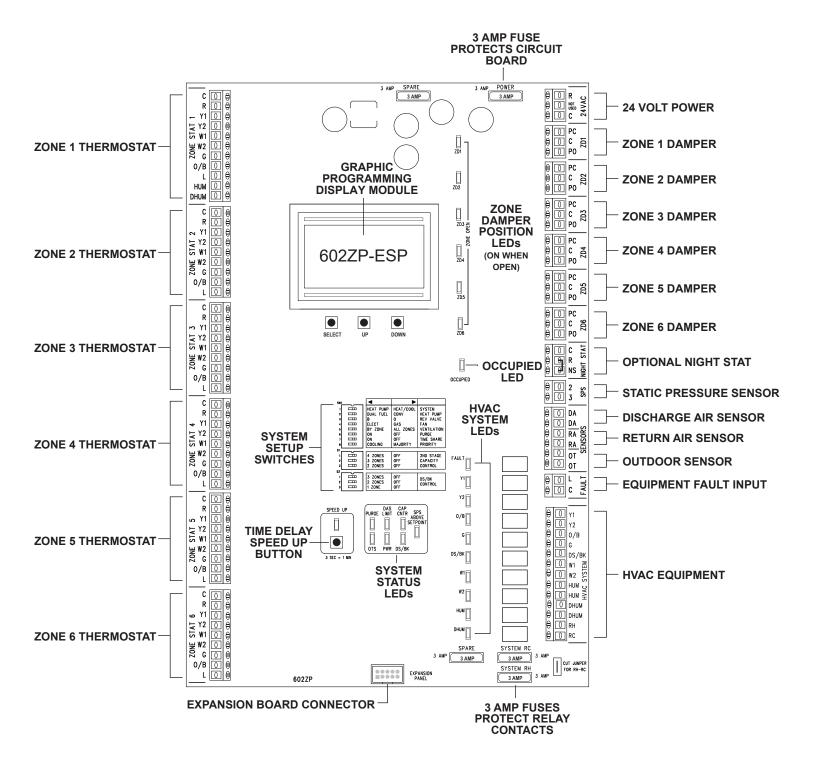

#### Description

The CC6-ESP-KIT is a 6 zone heat/cool or heat pump zone panel designed for residential and light commercial zoning applications. The Clean Comfort zone panels create an easy-to-use, bypass-less zoning system integrating Al-driven electronic static pressure technology. As zone dampers open and close, the static pressure sensor continuously monitors the system static pressure. If the static pressure in the duct system exceeds the static pressure set-point, the panel intelligently sends a signal to all idle zone dampers. The zoning panel will then begin opening the idle dampers to a point where desired static pressure is maintained, eliminating the need for a bypass damper.

#### **Standard Features**

- 6 zones standard, expandable up to 12 with a second panel
- Auto changeover
- Cooling priority or majority wins technology
- Twenty minute time share option
- Optional night thermostat
- Humidification/Dehumidification pass-throughs
- Staging by zone thermostat or stage timer
- Purge cycle option
- DK and BK terminals compatible with most variable speed blowers
- Requires 3 wire power-open, power-close dampers
- Adjustable high and low limit
- Adjustable high and low balance point
- Equipment fault pass-through indicator
- LCD displays
  - Discharge air temperature
  - Return air temperature
  - Outdoor temperature

#### Specifications:

| Construction                                                    | Aluminum back plate with mounting holes                                                                                                 |
|-----------------------------------------------------------------|-----------------------------------------------------------------------------------------------------------------------------------------|
| Dimensions                                                      | 13.50" Height x 11.00" Width x 2.50" Depth                                                                                              |
| Operating Temperature                                           | -40° F to 150° F                                                                                                                        |
| Adjustable Limits<br>(Limits programmed through<br>LCD display) | High Limit (100° F to 180° F)<br>Low Limit (30° F to 46° F)<br>High Balance Point (45° F to 70° F)<br>Low Balance Point (0° F to 40° F) |
| Purge Cycle                                                     | Off or 1 minute                                                                                                                         |
| Fan Mode                                                        | All zones or by zone thermostat                                                                                                         |