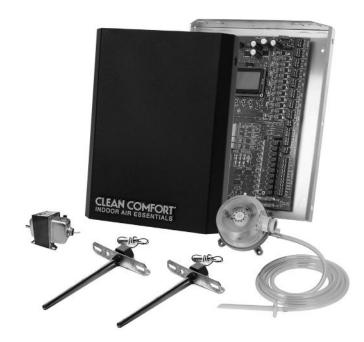

#### Description

The CC6-ESP-KIT is a 6 zone heat/cool or heat pump zone panel designed for residential and light commercial zoning applications. The Clean Comfort zone panels create an easy-to-use, bypass-less zoning system integrating Al-driven electronic static pressure technology. As zone dampers open and close, the static pressure sensor continuously monitors the system static pressure. If the static pressure in the duct system exceeds the static pressure set-point, the panel intelligently sends a signal to all idle zone dampers. The zoning panel will then begin opening the idle dampers to a point where desired static pressure is maintained, eliminating the need for a bypass damper.

#### **Standard Features**

- 6 zones standard, expandable up to 12 with a second panel
- Auto changeover
- Cooling priority or majority wins technology
- Twenty minute time share option
- Optional night thermostat
- Humidification/Dehumidification pass-throughs
- Staging by zone thermostat or stage timer
- Purge cycle option
- DK and BK terminals compatible with most variable speed blowers
- Requires 3 wire power-open, power-close dampers
- Adjustable high and low limit
- Adjustable high and low balance point
- Equipment fault pass-through indicator
- LCD displays
  - Discharge air temperature
  - Return air temperature
  - Outdoor temperature